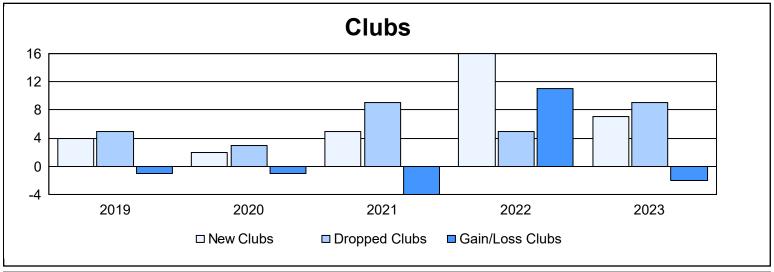

| Year      | New<br>Clubs | Dropped<br>Clubs | Gain/<br>Loss<br>Clubs | New<br>Members | Charter<br>Members | Reinstate<br>Members | Transfer<br>Members | Total<br>Member<br>Added | Total<br>Members<br>Dropped | Gain/<br>Loss<br>Members |
|-----------|--------------|------------------|------------------------|----------------|--------------------|----------------------|---------------------|--------------------------|-----------------------------|--------------------------|
| 2018-2019 | 4            | 5                | -1                     | 678            | 106                | 44                   | 23                  | 851                      | 977                         | -126                     |
| 2019-2020 | 2            | 3                | -1                     | 372            | 65                 | 37                   | 17                  | 491                      | 937                         | -446                     |
| 2020-2021 | 5            | 9                | -4                     | 527            | 150                | 81                   | 15                  | 773                      | 867                         | -94                      |
| 2021-2022 | 16           | 5                | 11                     | 639            | 528                | 114                  | 22                  | 1,303                    | 872                         | 431                      |
| 2022-2023 | 7            | 9                | -2                     | 532            | 229                | 81                   | 33                  | 875                      | 1,255                       | -380                     |
| Average   | 7            | 6                | 1                      | 550            | 216                | 71                   | 22                  | 859                      | 982                         | -123                     |